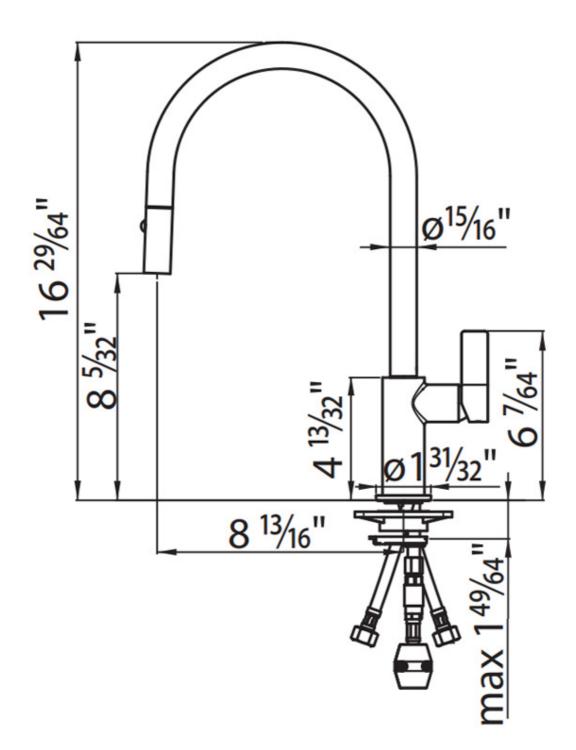

### **Faucet Capri Gold**

Faucets

Code: 8467 905

Single lever mixer tap with rotating barrel and extractable shower head

### DETAILS

| Material              | Brass                 |
|-----------------------|-----------------------|
| Texture               | Polished              |
| Finish                | PVD                   |
| Coloring              | Gold                  |
| Cartrigde             | With ceramic discs    |
| Rotating angle        | 180°                  |
| Mixer hole            | Ø] <sup>3</sup> /8"   |
| Max worktop thickness | ן 49/64"              |
| Max flowrate          | 1.75 GPM (6,6 Lt/Min) |